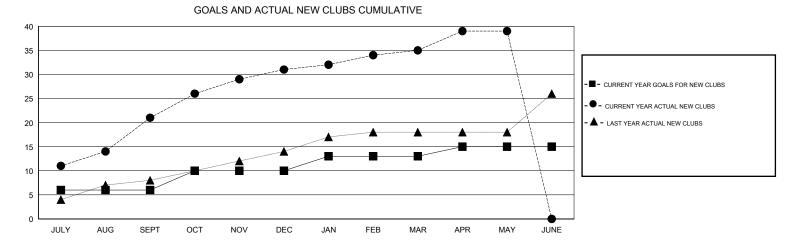

## LOCATION NEPAL

| -             |                  | Clubs             |                  |                  | Members               |                    |                                     |                    |                  |  |
|---------------|------------------|-------------------|------------------|------------------|-----------------------|--------------------|-------------------------------------|--------------------|------------------|--|
|               | RESU             | LTS FOR 2015-2016 | i                |                  | RESULTS FOR 2015-2016 |                    |                                     |                    |                  |  |
| QUARTER       | NEW CLUB<br>GOAL | NEW CLUBS         | DROPPED<br>CLUBS | NET<br>GAIN/LOSS | QUARTER               | NEW MEMBER<br>GOAL | CHARTER AND<br>NEW MEMBERS<br>ADDED | DROPPED<br>MEMBERS | NET<br>GAIN/LOSS |  |
| JULY/AUG/SEPT | 6                | 21                | 0                | 21               | JULY/AUG/SEPT         | 250                | 1,064                               | 300                | 764              |  |
| OCT/NOV/DEC   | 4                | 10                | 4                | 6                | OCT/NOV/DEC           | 225                | 650                                 | 289                | 361              |  |
| JAN/FEB/MAR   | 3                | 4                 | 1                | 3                | JAN/FEB/MAR           | 100                | 476                                 | 125                | 351              |  |
| APR/MAY/JUNE  | 2                | 4                 | 0                | 4                | APR/MAY/JUNE          | -25                | 241                                 | 85                 | 156              |  |