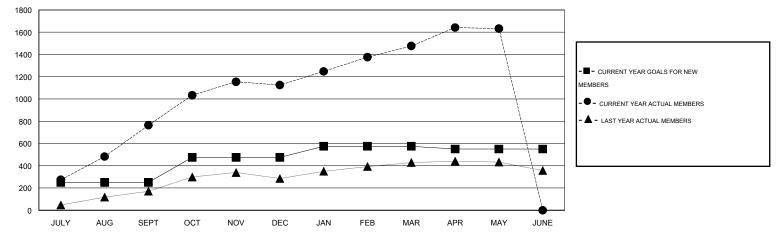

## LOCATION NEPAL

| -             |                  | Clubs             |                  |                  | Members               |                    |                                     |                    |                  |  |
|---------------|------------------|-------------------|------------------|------------------|-----------------------|--------------------|-------------------------------------|--------------------|------------------|--|
|               | RESU             | LTS FOR 2015-2016 | i                |                  | RESULTS FOR 2015-2016 |                    |                                     |                    |                  |  |
| QUARTER       | NEW CLUB<br>GOAL | NEW CLUBS         | DROPPED<br>CLUBS | NET<br>GAIN/LOSS | QUARTER               | NEW MEMBER<br>GOAL | CHARTER AND<br>NEW MEMBERS<br>ADDED | DROPPED<br>MEMBERS | NET<br>GAIN/LOSS |  |
| JULY/AUG/SEPT | 6                | 21                | 0                | 21               | JULY/AUG/SEPT         | 250                | 1,064                               | 300                | 764              |  |
| OCT/NOV/DEC   | 4                | 10                | 4                | 6                | OCT/NOV/DEC           | 225                | 650                                 | 289                | 361              |  |
| JAN/FEB/MAR   | 3                | 4                 | 1                | 3                | JAN/FEB/MAR           | 100                | 476                                 | 125                | 351              |  |
| APR/MAY/JUNE  | 2                | 4                 | 0                | 4                | APR/MAY/JUNE          | -25                | 241                                 | 85                 | 156              |  |